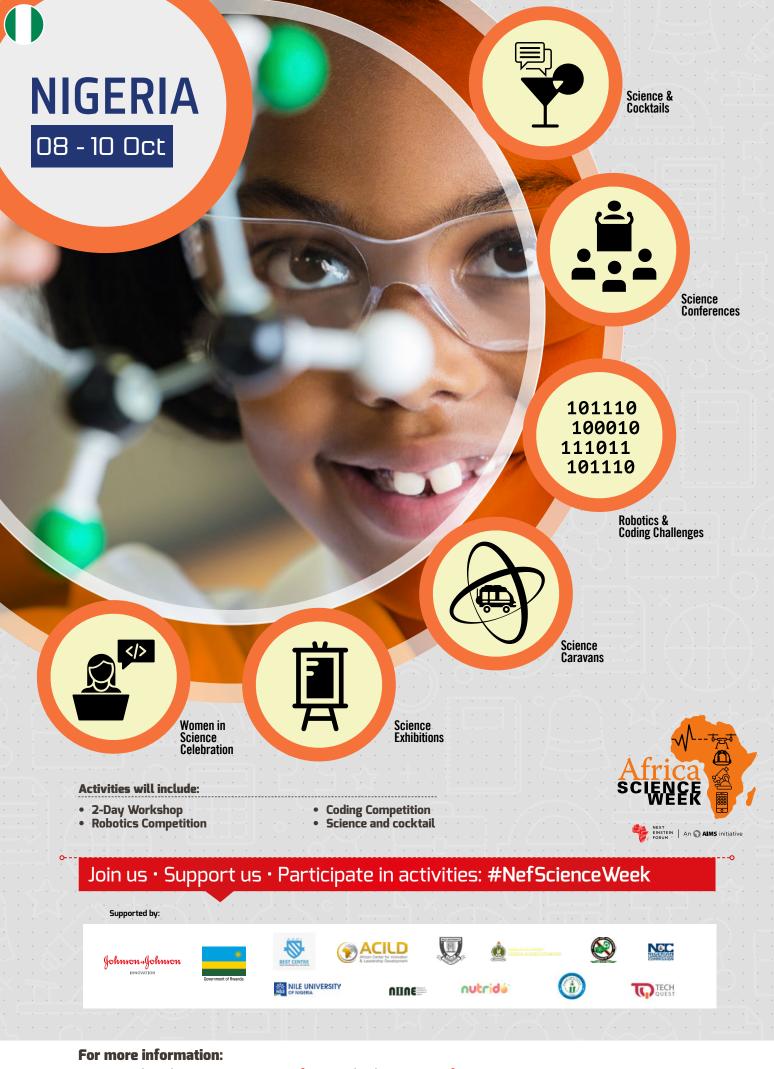

#### For more information:

**Pull ups (850mmx2050mm)** 

NEF Africa Science Week is designed for all age groups and brims with events & activities and talks and shows for every age group. It provides an opportunity to acknowledge the contributions of African scientists to the body of knowledge of science and elicits an interest in science pursuits among the general public.

#### **Activities will include:**

- 2-Day Workshop
- **Robotics Competition**
- **Coding Competition**
- · Science and cocktail

Join us · Support us · Participate in activities: #NefScienceWeek

Supported by: