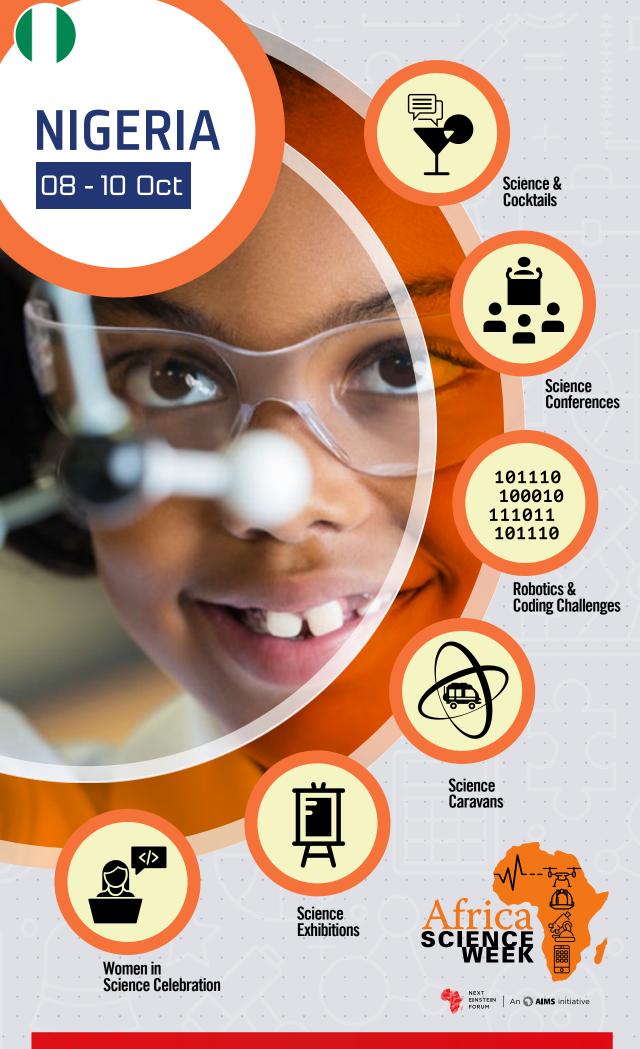

#### **Activities will include:**

- 2-Day Workshop
- **Robotics Competition**
- **Coding Competition**
- · Science and cocktail

Join us · Support us · Participate in activities: #NefScienceWeek

Supported by: