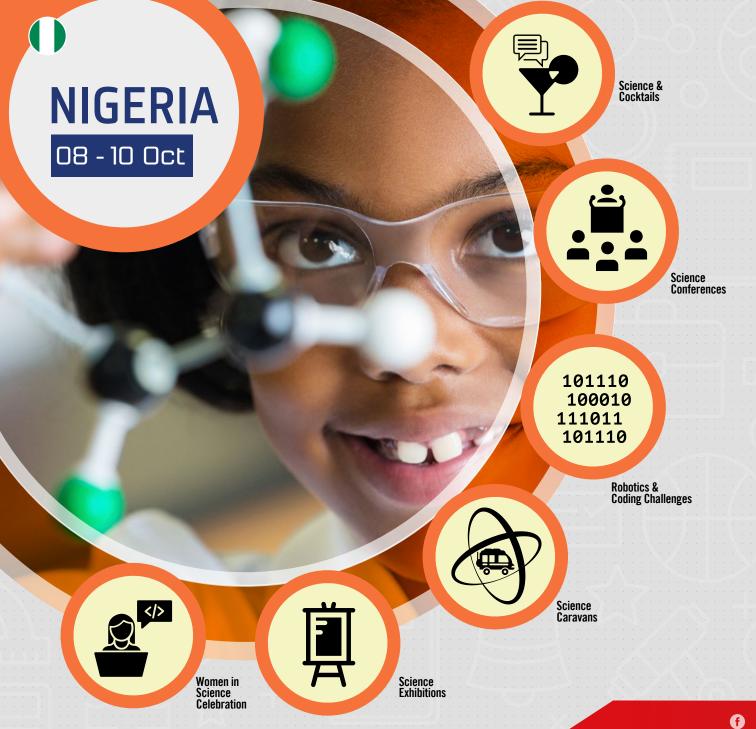

#### For more information:

**Pull ups (850mmx2050mm)** 

NEF Africa Science Week is designed for all age groups and brims with events & activities and talks and shows for every age group. It provides an opportunity to acknowledge the contributions of African scientists to the body of knowledge of science and elicits an interest in science pursuits among the general public.

#### **Activities will include:**

- 2-Day Workshop
- **Robotics Competition**
- **Coding Competition**
- · Science and cocktail

Join us · Support us · Participate in activities: #NefScienceWeek

Supported by: